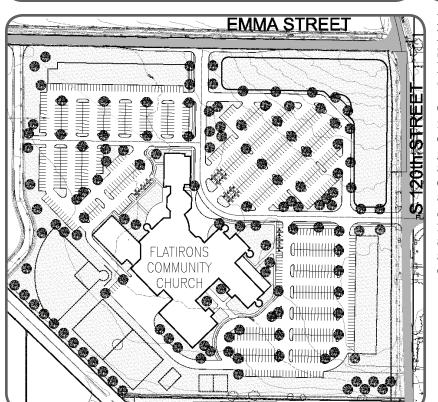

### Flatirons Community Church Moore & Bishton Architects Skiffington Architects Lafayette, Colorado Completed: 2005

Concept planning for a Mega-Church of 10,000+ members required a thorough investigation of the site to ensure church expansions would be possible for future growth and facility needs. Creative Civil Solutions analyzed this 25-acre church site for feasibility of future expansions onto adjacent parcels. Designs included analysis of multiple roadway re-alignments of Emma Street, site construction requirement, additional land feasibility studies, potential natural gas well buyout, site and City records investigation and infrastructure cost analysis prior to project capital fund raising and design of the new church facility.